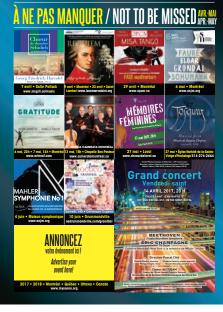

#### Artwork suggestions:

- A portion of your poster
- · A photo of the performers
- A promotional image for your event
- Your logo
- A custom design made by your graphic artist

Page 3, LSM April/May 2017