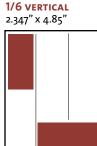

### » DIMENSIONS

7.326" x 9.8" (no bleed) 8" x 10.625" (bleed: +.125")

1/2 VERTICAL 3.592" x 9.8"

1/2 HORIZONTAL 7.326" x 4.875"

1/2 (+15%) 4.842" x 7.375"

1/6 HORIZONTAL 4.842" x 2.45"

2.359" x 9.8" **BUSINESS CARD** 

3.592" x 1.935"

1/3 HORIZONTAL 7.326" x 3.165"

1/3 SQUARE 4.842" x 4.85"

1/4 VERTICAL 3.592" x 4.85"

1/6 SOUARE 3.592" x 3.165"

1/8 HORIZONAL 3.592" x 2.4"

1/4 CENTRE (+50%) 3.592" x 4.85"

1.668" x 4.85"