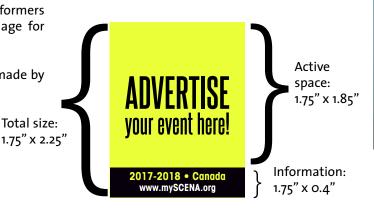

# PAGE 3 PROMO LOW-COST, HIGH VISIBILITY!

Our Page 3 Promo is perfect for organizations that require high visibility on a limited budget. Your event will get a colour ad on the sought-after third page of the magazine, at an extremely affordable price of \$184 (\$276 for national issues). Use this as a low-cost way to promote your event, or pair it with a more detailed ad elsewhere in the magazine to maximize your visibility.

#### Artwork suggestions:

- A portion of your poster
- · A photo of the performers
- A promotional image for your event
- Your logo
- A custom design made by your graphic artist

Page 3, LSM April/May 2017