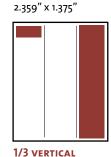

### » DIMENSIONS

7.326" x 9.8" (no bleed) 8" x 10.625" (bleed: +.125")

1/2 VERTICAL 3.592" x 9.8"

1/2 HORIZONTAL 7.326" x 4.875"

1/2 (+15%) 4.842" x 7.375"

1/6 HORIZONTAL 4.842" x 2.45"

2.359" x 9.8" **BUSINESS CARD** 

3.592" x 1.935"

1/3 HORIZONTAL 7.326" x 3.165"

1/3 SQUARE 4.842" x 4.85"

1/4 VERTICAL 3.592" x 4.85"

1/6 SOUARE 3.592" x 3.165"

1/8 HORIZONAL 3.592" x 2.4"

1/4 CENTRE (+50%) 3.592" x 4.85"

1.668" x 4.85"