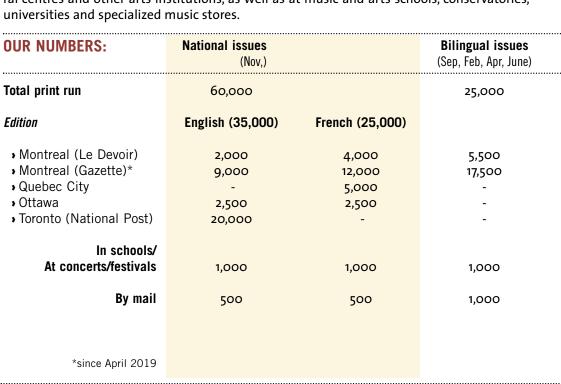

## **2020-2021 HIGHLIGHTS**

- NEW distribution in home delivery of Montreal Gazette, Le Devoir & National Post
- All-Colour Glossy format
- 5 issues: 4 bilingual issues, 1 separate language national issue (Nov)
- Special Themes, including COVID-19 & the Arts
- 25,000 copies/bilingual & 50,000 copies/national edition