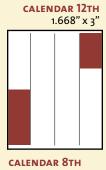

#### NET RATES - ENGLISH OR FRENCH EDITION ONLY OR BILINGUAL OR TORONTO EDITION (ONE AD)

| Colour |                                 |         |       |       |       |
|--------|---------------------------------|---------|-------|-------|-------|
|        | Insertions:                     | 1 X     | 3 X   | 6 x   | 10 X  |
|        | Discounts:                      | -       | 5%    | 10%   | 15%   |
|        | inside front (2 <sup>nd</sup> ) | \$3,990 | 3,791 | 3,591 | 3,392 |
|        | inside back (3 <sup>rd</sup> )  | \$3,740 | 3,553 | 3,366 | 3,179 |
|        | outside back (4 <sup>th</sup> ) | \$4,364 | 3,146 | 3,929 | 3,710 |
|        |                                 |         |       |       |       |
|        | 1 page                          | \$2,693 | 2,559 | 2,424 | 2,289 |
|        | 2/3 page                        | \$1,889 | 1,794 | 1,700 | 1,605 |
|        | 1/2 page                        | \$1,468 | 1,394 | 1,321 | 1,247 |
|        | 1/2 page island                 | \$1,659 | 1,576 | 1,493 | 1,410 |
|        | 1/3 page                        | \$1,030 | 977   | 927   | 876   |
|        | 1/4 page                        | \$800   | 760   | 720   | 680   |
|        | 1/6 page                        | \$563   | 534   | 506   | 479   |
|        | 1/8 page                        | \$437   | 415   | 393   | 372   |
|        | business card                   | \$359   | 341   | 323   | 306   |
|        | mini-card                       | \$195   | 186   | 175   | 166   |
|        | Page 3 Promo                    | \$184   | 174   | 165   | 156   |
|        | double page                     | \$4,938 | 4,691 | 4,445 | 4,198 |
|        | calendar 8th                    | \$300   | 285   | 270   | 255   |
|        | calendar 12th                   | \$190   | 180   | 171   | 161   |
|        | calendar photo                  | \$147   | 139   | 132   | 125   |

### NET RATES - COMBINED OFFER: ENGLISH AND FRENCH EDITIONS\* (TWO ADS)

\* when available

| Insertions:                     | 1 X                                                                                                                                                                                                             | 3 X                                                                                                                                                                                                                                                                                                                                                                                                                                                                                                                                                                                                                                          | 6 x                                                                                                                                                                                                                                                                                                                                                                                                                                                                                                                                                                                                                                                                                                                                                                                                                                                                         | 10 X                                                                                                                                                                                                                                                                                                                                                                                                                                                                                                                                                                                                                                                                                                                                                                                                                                                                                                                                                                                                                                         |
|---------------------------------|-----------------------------------------------------------------------------------------------------------------------------------------------------------------------------------------------------------------|----------------------------------------------------------------------------------------------------------------------------------------------------------------------------------------------------------------------------------------------------------------------------------------------------------------------------------------------------------------------------------------------------------------------------------------------------------------------------------------------------------------------------------------------------------------------------------------------------------------------------------------------|-----------------------------------------------------------------------------------------------------------------------------------------------------------------------------------------------------------------------------------------------------------------------------------------------------------------------------------------------------------------------------------------------------------------------------------------------------------------------------------------------------------------------------------------------------------------------------------------------------------------------------------------------------------------------------------------------------------------------------------------------------------------------------------------------------------------------------------------------------------------------------|----------------------------------------------------------------------------------------------------------------------------------------------------------------------------------------------------------------------------------------------------------------------------------------------------------------------------------------------------------------------------------------------------------------------------------------------------------------------------------------------------------------------------------------------------------------------------------------------------------------------------------------------------------------------------------------------------------------------------------------------------------------------------------------------------------------------------------------------------------------------------------------------------------------------------------------------------------------------------------------------------------------------------------------------|
| Discounts:                      | -                                                                                                                                                                                                               | 5%                                                                                                                                                                                                                                                                                                                                                                                                                                                                                                                                                                                                                                           | 10%                                                                                                                                                                                                                                                                                                                                                                                                                                                                                                                                                                                                                                                                                                                                                                                                                                                                         | 15%                                                                                                                                                                                                                                                                                                                                                                                                                                                                                                                                                                                                                                                                                                                                                                                                                                                                                                                                                                                                                                          |
| inside front (2 <sup>nd</sup> ) | \$5,985                                                                                                                                                                                                         | 5,686                                                                                                                                                                                                                                                                                                                                                                                                                                                                                                                                                                                                                                        | 5,386                                                                                                                                                                                                                                                                                                                                                                                                                                                                                                                                                                                                                                                                                                                                                                                                                                                                       | 5,087                                                                                                                                                                                                                                                                                                                                                                                                                                                                                                                                                                                                                                                                                                                                                                                                                                                                                                                                                                                                                                        |
| inside back (3 <sup>rd</sup> )  | \$5,610                                                                                                                                                                                                         | 5,330                                                                                                                                                                                                                                                                                                                                                                                                                                                                                                                                                                                                                                        | 5,049                                                                                                                                                                                                                                                                                                                                                                                                                                                                                                                                                                                                                                                                                                                                                                                                                                                                       | 4,768                                                                                                                                                                                                                                                                                                                                                                                                                                                                                                                                                                                                                                                                                                                                                                                                                                                                                                                                                                                                                                        |
| outside back (4 <sup>th</sup> ) | \$6,547                                                                                                                                                                                                         | 6,219                                                                                                                                                                                                                                                                                                                                                                                                                                                                                                                                                                                                                                        | 5,892                                                                                                                                                                                                                                                                                                                                                                                                                                                                                                                                                                                                                                                                                                                                                                                                                                                                       | 5,564                                                                                                                                                                                                                                                                                                                                                                                                                                                                                                                                                                                                                                                                                                                                                                                                                                                                                                                                                                                                                                        |
|                                 |                                                                                                                                                                                                                 |                                                                                                                                                                                                                                                                                                                                                                                                                                                                                                                                                                                                                                              |                                                                                                                                                                                                                                                                                                                                                                                                                                                                                                                                                                                                                                                                                                                                                                                                                                                                             |                                                                                                                                                                                                                                                                                                                                                                                                                                                                                                                                                                                                                                                                                                                                                                                                                                                                                                                                                                                                                                              |
| 1 page                          | \$4,039                                                                                                                                                                                                         | 3,838                                                                                                                                                                                                                                                                                                                                                                                                                                                                                                                                                                                                                                        | 3,635                                                                                                                                                                                                                                                                                                                                                                                                                                                                                                                                                                                                                                                                                                                                                                                                                                                                       | 3,434                                                                                                                                                                                                                                                                                                                                                                                                                                                                                                                                                                                                                                                                                                                                                                                                                                                                                                                                                                                                                                        |
| 2/3 page                        | \$2,833                                                                                                                                                                                                         | 2,691                                                                                                                                                                                                                                                                                                                                                                                                                                                                                                                                                                                                                                        | 2,549                                                                                                                                                                                                                                                                                                                                                                                                                                                                                                                                                                                                                                                                                                                                                                                                                                                                       | 2,408                                                                                                                                                                                                                                                                                                                                                                                                                                                                                                                                                                                                                                                                                                                                                                                                                                                                                                                                                                                                                                        |
| 1/2 page                        | \$2,202                                                                                                                                                                                                         | 2,092                                                                                                                                                                                                                                                                                                                                                                                                                                                                                                                                                                                                                                        | 1,981                                                                                                                                                                                                                                                                                                                                                                                                                                                                                                                                                                                                                                                                                                                                                                                                                                                                       | 1,871                                                                                                                                                                                                                                                                                                                                                                                                                                                                                                                                                                                                                                                                                                                                                                                                                                                                                                                                                                                                                                        |
| 1/2 page island                 | \$2,489                                                                                                                                                                                                         | 2,365                                                                                                                                                                                                                                                                                                                                                                                                                                                                                                                                                                                                                                        | 2,240                                                                                                                                                                                                                                                                                                                                                                                                                                                                                                                                                                                                                                                                                                                                                                                                                                                                       | 2,116                                                                                                                                                                                                                                                                                                                                                                                                                                                                                                                                                                                                                                                                                                                                                                                                                                                                                                                                                                                                                                        |
| 1/3 page                        | \$1,545                                                                                                                                                                                                         | 1,467                                                                                                                                                                                                                                                                                                                                                                                                                                                                                                                                                                                                                                        | 1,390                                                                                                                                                                                                                                                                                                                                                                                                                                                                                                                                                                                                                                                                                                                                                                                                                                                                       | 1,313                                                                                                                                                                                                                                                                                                                                                                                                                                                                                                                                                                                                                                                                                                                                                                                                                                                                                                                                                                                                                                        |
| 1/4 page                        | \$1,201                                                                                                                                                                                                         | 1,141                                                                                                                                                                                                                                                                                                                                                                                                                                                                                                                                                                                                                                        | 1,082                                                                                                                                                                                                                                                                                                                                                                                                                                                                                                                                                                                                                                                                                                                                                                                                                                                                       | 1,021                                                                                                                                                                                                                                                                                                                                                                                                                                                                                                                                                                                                                                                                                                                                                                                                                                                                                                                                                                                                                                        |
| 1/6 page                        | \$843                                                                                                                                                                                                           | 801                                                                                                                                                                                                                                                                                                                                                                                                                                                                                                                                                                                                                                          | 759                                                                                                                                                                                                                                                                                                                                                                                                                                                                                                                                                                                                                                                                                                                                                                                                                                                                         | 717                                                                                                                                                                                                                                                                                                                                                                                                                                                                                                                                                                                                                                                                                                                                                                                                                                                                                                                                                                                                                                          |
| 1/8 page                        | \$655                                                                                                                                                                                                           | 623                                                                                                                                                                                                                                                                                                                                                                                                                                                                                                                                                                                                                                          | 590                                                                                                                                                                                                                                                                                                                                                                                                                                                                                                                                                                                                                                                                                                                                                                                                                                                                         | 557                                                                                                                                                                                                                                                                                                                                                                                                                                                                                                                                                                                                                                                                                                                                                                                                                                                                                                                                                                                                                                          |
| business card                   | \$539                                                                                                                                                                                                           | 511                                                                                                                                                                                                                                                                                                                                                                                                                                                                                                                                                                                                                                          | 485                                                                                                                                                                                                                                                                                                                                                                                                                                                                                                                                                                                                                                                                                                                                                                                                                                                                         | 459                                                                                                                                                                                                                                                                                                                                                                                                                                                                                                                                                                                                                                                                                                                                                                                                                                                                                                                                                                                                                                          |
| mini-card                       | \$294                                                                                                                                                                                                           | 279                                                                                                                                                                                                                                                                                                                                                                                                                                                                                                                                                                                                                                          | 265                                                                                                                                                                                                                                                                                                                                                                                                                                                                                                                                                                                                                                                                                                                                                                                                                                                                         | 250                                                                                                                                                                                                                                                                                                                                                                                                                                                                                                                                                                                                                                                                                                                                                                                                                                                                                                                                                                                                                                          |
| double page                     | \$7,407                                                                                                                                                                                                         | 7,035                                                                                                                                                                                                                                                                                                                                                                                                                                                                                                                                                                                                                                        | 6,659                                                                                                                                                                                                                                                                                                                                                                                                                                                                                                                                                                                                                                                                                                                                                                                                                                                                       | 6,296                                                                                                                                                                                                                                                                                                                                                                                                                                                                                                                                                                                                                                                                                                                                                                                                                                                                                                                                                                                                                                        |
| calendar 8th                    | \$450                                                                                                                                                                                                           | 427                                                                                                                                                                                                                                                                                                                                                                                                                                                                                                                                                                                                                                          | 405                                                                                                                                                                                                                                                                                                                                                                                                                                                                                                                                                                                                                                                                                                                                                                                                                                                                         | 382                                                                                                                                                                                                                                                                                                                                                                                                                                                                                                                                                                                                                                                                                                                                                                                                                                                                                                                                                                                                                                          |
| calendar 12th                   | \$285                                                                                                                                                                                                           | 270                                                                                                                                                                                                                                                                                                                                                                                                                                                                                                                                                                                                                                          | 256                                                                                                                                                                                                                                                                                                                                                                                                                                                                                                                                                                                                                                                                                                                                                                                                                                                                         | 241                                                                                                                                                                                                                                                                                                                                                                                                                                                                                                                                                                                                                                                                                                                                                                                                                                                                                                                                                                                                                                          |
| calendar photo                  | \$220                                                                                                                                                                                                           | 209                                                                                                                                                                                                                                                                                                                                                                                                                                                                                                                                                                                                                                          | 198                                                                                                                                                                                                                                                                                                                                                                                                                                                                                                                                                                                                                                                                                                                                                                                                                                                                         | 187                                                                                                                                                                                                                                                                                                                                                                                                                                                                                                                                                                                                                                                                                                                                                                                                                                                                                                                                                                                                                                          |
|                                 | Discounts: inside front (2nd) inside back (3rd) outside back (4th)  1 page 2/3 page 1/2 page 1/2 page island 1/3 page 1/4 page 1/6 page 1/8 page business card mini-card double page calendar 8th calendar 12th | Discounts:         -           inside front (2nd)         \$5,985           inside back (3rd)         \$5,610           outside back (4th)         \$6,547           1 page         \$4,039           2/3 page         \$2,833           1/2 page         \$2,202           1/2 page island         \$2,489           1/3 page         \$1,545           1/4 page         \$1,201           1/6 page         \$843           1/8 page         \$655           business card         \$539           mini-card         \$294           double page         \$7,407           calendar 8th         \$450           calendar 12th         \$285 | Discounts:         -         5%           inside front (2nd)         \$5,985         5,686           inside back (3rd)         \$5,610         5,330           outside back (4th)         \$6,547         6,219           1 page         \$4,039         3,838           2/3 page         \$2,833         2,691           1/2 page         \$2,202         2,092           1/2 page island         \$2,489         2,365           1/3 page         \$1,545         1,467           1/4 page         \$1,201         1,141           1/6 page         \$843         801           1/8 page         \$655         623           business card         \$539         511           mini-card         \$294         279           double page         \$7,407         7,035           calendar 8th         \$450         427           calendar 12th         \$285         270 | Discounts:         -         5%         10%           inside front (2nd)         \$5,985         5,686         5,386           inside back (3nd)         \$5,610         5,330         5,049           outside back (4nd)         \$6,547         6,219         5,892           1 page         \$4,039         3,838         3,635           2/3 page         \$2,833         2,691         2,549           1/2 page island         \$2,489         2,365         2,240           1/3 page         \$1,545         1,467         1,390           1/4 page         \$1,201         1,141         1,082           1/6 page         \$843         801         759           1/8 page         \$655         623         590           business card         \$539         511         485           mini-card         \$294         279         265           double page         \$7,407         7,035         6,659           calendar 8th         \$450         427         405           calendar 12th         \$285         270         256 |