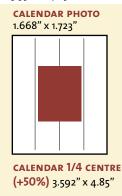

3.592" x 1.935"

1/3 HORIZONTAL 7.326" x 3.165"

1/3 SQUARE 4.842" x 4.85"

1/4 VERTICAL 3.592" x 4.85"

1/6 SOUARE 3.592" x 3.165"

1/8 HORIZONAL 3.592" x 2.4"

1/4 CENTRE (+50%) 3.592" x 4.85"

1.668" x 4.85"