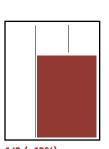

### » DIMENSIONS

7.326" x 9.8" (no bleed) 8" x 10.625" (bleed: +.125")

1/2 VERTICAL 3.592" x 9.8"

1/2 HORIZONTAL 7.326" x 4.875"

1/2 (+15%) 4.842" x 7.375"

1/6 HORIZONTAL 4.842" x 2.45"

2.359" x 9.8" **BUSINESS CARD** 

3.592" x 1.935"

1/3 HORIZONTAL 7.326" x 3.165"

1/3 SQUARE 4.842" x 4.85"

1/4 VERTICAL 3.592" x 4.85"

1/6 SOUARE 3.592" x 3.165"

1/8 HORIZONAL 3.592" x 2.4"

1/4 CENTRE (+50%) 3.592" x 4.85"

1.668" x 4.85"