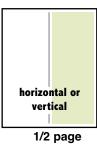

### » DIMENSIONS

7.326" x 9.8" (no bleed) 8" x 10.625" (bleed: +.125")

1/2 VERTICAL 3.592" x 9.8"

1/2 HORIZONTAL 7.326" x 4.875"

1/2 (+15%) 4.842" x 7.375"

1/6 HORIZONTAL 4.842" x 2.45"

2.359" x 9.8" **BUSINESS CARD** 