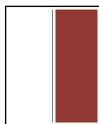

### » DIMENSIONS

7.326" x 9.8" (no bleed) 8" x 10.625" (bleed: +.125")

1/2 VERTICAL 3.592" x 9.8"

1/2 HORIZONTAL 7.326" x 4.875"

1/2 (+15%) 4.842" x 7.375"

1/6 HORIZONTAL 4.842" x 2.45"

2.359" x 9.8" **BUSINESS CARD** 

3.592" x 1.935"

1/3 HORIZONTAL 7.326" x 3.165"

1/3 SQUARE 4.842" x 4.85"

1/4 VERTICAL 3.592" x 4.85"

1/6 SOUARE 3.592" x 3.165"

1/8 HORIZONAL 3.592" x 2.4"

1/4 CENTRE (+50%) 3.592" x 4.85"

1.668" x 4.85"