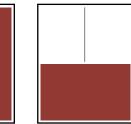

### » DIMENSIONS

7.326" x 9.8" (no bleed) 8" x 10.625" (bleed: +.125")

1/2 VERTICAL 3.592" x 9.8"

1/2 HORIZONTAL 7.326" x 4.875"

1/2 (+15%) 4.842" x 7.375"

1/6 HORIZONTAL 4.842" x 2.45"

2.359" x 9.8" **BUSINESS CARD** 

3.592" x 1.935"

1/3 HORIZONTAL 7.326" x 3.165"

1/3 SQUARE 4.842" x 4.85"

1/4 VERTICAL 3.592" x 4.85"

1/6 SOUARE 3.592" x 3.165"

1/8 HORIZONAL 3.592" x 2.4"

1/4 CENTRE (+50%) 3.592" x 4.85"

1.668" x 4.85"