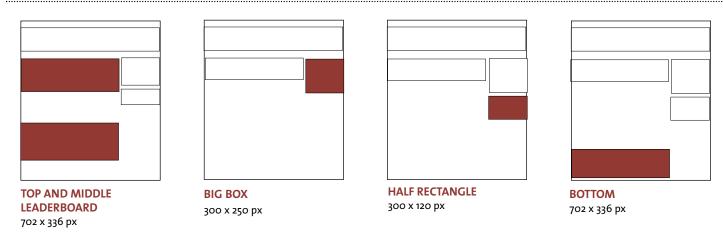

#### 57,473 pageviews /month (Sep '21)

BIG BOX: \$315 / week Half rectangle: \$185 / week Top Leaderboard: ask for pricing Middle: \$420 / week Bottom: \$420 / week