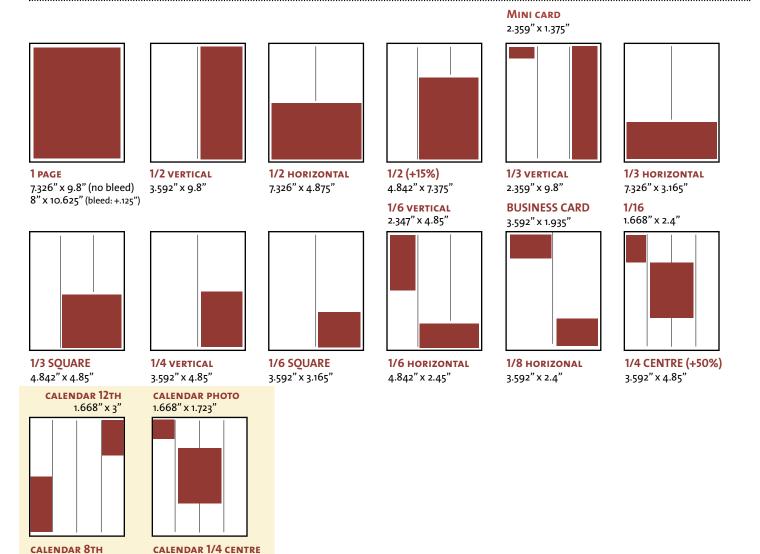

#### Colour

| Insertions:        | 1 X   |
|--------------------|-------|
| Discounts:         | -     |
| inside front (2nd) | 6,602 |
| inside back (3rd)  | 6,189 |
| outside back (4th) | 7,222 |
| 1 page             | 4,455 |
| 2/3 page           | 3,125 |
| 1/2 page           | 2,428 |
| 1/2 page island    | 2,793 |
| 1/3 page           | 1,703 |
| 1/4 page           | 1,325 |
| 1/6 page           | 930   |
| 1/8 page           | 722   |
| business card      | 594   |
| 1/16 page          | 394   |
| mini-card          | 322   |
| double page        | 8,170 |
| calendar 8th       | 497   |
| calendar 12th      | 315   |
| calendar photo     | 243   |

#### NET RATES - ENGLISH OR FRENCH EDITION ONLY OR ARTS RESOURCE GUIDE (ONE AD) Colour

| oloui |                    |       |
|-------|--------------------|-------|
|       | Insertions:        | 1 X   |
|       | Discounts:         | -     |
|       | inside front (2nd) | 4,401 |
|       | inside back (3rd)  | 4,126 |
| C     | outside back (4th) | 4,813 |
|       | 1 page             | 2,970 |
|       |                    |       |
|       | 2/3 page           | 2,083 |
|       | 1/2 page           | 1,618 |
|       | 1/2 page island    | 1,862 |
|       | 1/3 page           | 1,134 |
|       | 1/4 page           | 883   |
|       | 1/6 page           | 620   |
|       | 1/8 page           | 481   |
|       | business card      | 395   |
|       | 1/16 page          | 263   |
|       | mini-card          | 215   |
|       | Page 3 promo       | 203   |
|       | double page        | 5,448 |
|       | calendar 8th       | 330   |
|       | calendar 12th      | 210   |
|       | calendar photo     | 162   |
|       |                    |       |

## **TECHNICAL SPECIFICATIONS**

| 8" x 10.625"                                                                      |
|-----------------------------------------------------------------------------------|
| Cover and interior colour pages: glossy 90M paper                                 |
| web press                                                                         |
| stapled                                                                           |
| glossy: 133 lpi                                                                   |
| high-res PDF with fonts embedded (PDF/X-1a (2001))                                |
| Illustrator, InDesign, Photoshop, QuarkXpress                                     |
| 514-948-2520 x3 or lsm.graf@gmail.com. For large files, please send by WeTransfer |
|                                                                                   |

### » **DIMENSIONS**

1.668" x 4.85"

(+50%) 3.592" x 4.85"